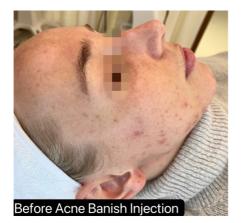

## Acne Banish Skin Injection

#### \$800/session

The Transdermal solution for acne-prone skin.

Serum injection includes Fillmed

MHA 10 + Innoaesthetics Transdermal AKN-ID

Active Ingredients:

Pyruvic Acid, Zinc, Niacinamide, Melilotus, Taurine, Peptides

Its ingredients regulate sebum production, reduce pore-clogging and inflammation, and strengthen the skin barrier, effectively restoring skin structure.

### Suitable for:

- Acne-prone skin
- Sebum regulating
- Oily skin

Duration & Interval:

Recommend at least 1-3 sessions for mild acne and 3-6 sessions for medium to severe acne with at least 4 weeks interval between sessions, until acne is fully healed and breakout is under control.

Before Acne Banish Injection