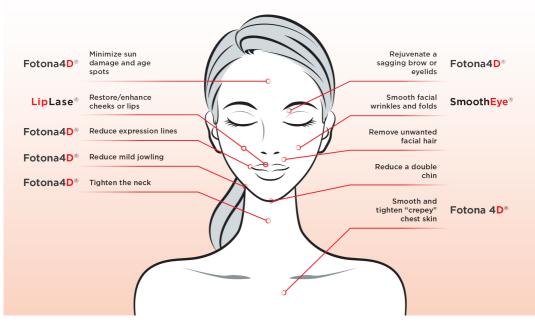

### Dynamis Pro

- Fotona4D<sup>®</sup> laser face lifting
- TightSculpting<sup>®</sup>
- SmoothEye<sup>®</sup>
- HAIRestart<sup>™</sup>
- Acne and acne scar revision
- Permanent hair reduction
- Pigmented lesions removal
- Scar revision
- Skin resurfacing
- NightLase<sup>®</sup>
- Onychomycosis treatment
- Vascular and endovascular treatments
- Hyperhidrosis treatment
- Laser lipolysis
- Laser podiatry

### Fotona 4D<sup>®</sup> Pro Laser Treatment

| Face Area Treatment                     |                                    |
|-----------------------------------------|------------------------------------|
| Fotona 4 Step Full Face                 | \$800/ session                     |
| SmoothEye <sup>*</sup> for Eyelid       | \$420 / session                    |
| LipLase®                                | \$115 / session                    |
| Smile Line Nasolabial Fold (Intra-oral) | \$420 / session                    |
| Neck Tightening                         | \$1000 / session                   |
| Spider Veins, Vascular Lesion           | \$80 / vein                        |
|                                         |                                    |
| Mole / Wart / Skin Tag / Milia Removal  | \$80 / mole, wart, skin tag, milia |

### TRENDS

By Masa Gorsic Krisper Fotona4D® is a unique laser treatment for achieving a natural looking facelift, without surgery or downtime This revolutionary laser treatment is an investment in yourself that is sure to pay off.

### Fotona4D<sup>®</sup>: A Revolutionary Non-invasive Laser Facelift

There is little-to-no downtime, the procedure performed all year-round. Fotona4D® is synergistic, non-invasive laser treatments of both the exterior facial and interior oral cavity, enabling full-thickness contraction of collagen for persistent tightening and volumization. There is little-to-no downtime, no injectables or anesthesia required, and it can safely be performed all year-round.

#### Two wavelengths, 4 treatment modes

With two laser wavelengths (Er:YAG and Nd:YAG) and 4 treatment modes, antiaging with Fotona4D® is approached from 4 different levels and 4 different modes of action. The treatment works on deeper, medial and superficial connective structures of the skin, as well as targets imperfections. With Fotona4D® we can achieve immediate freshness and tightness - it's like an investment in the quality of the skin to look fresher and younger!

### TRENDS

With Fotona4D<sup>®</sup> treatment we can achieve immediate freshness and tightness of the skin to look fresher and younger.

Fotona 4D® addresses several dimensions of skin care simultaneously:

- Wrinkles and folds
- Pigmentation: freckles, sun spots, or other darkened patches
- Loss of skin tone
- Dull skin

The four "dimensions" of Fotona4D® refer to four distinct treatments that can be performed with Fotona's aesthetic laser platforms\*: SmoothLiftin™, FRAC3®, PIANO® and SupErficial™. These unique aesthetic modes are all harnessed in concert to combat facial aging, with each modality targeted to treat a different aspect of aging-related skin conditions.