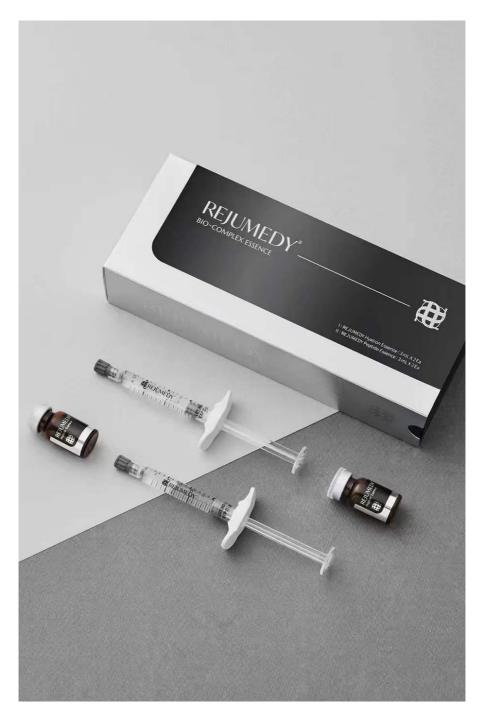

# Rejumedy™ Bio-Complex

#### \$800/session (1.5hr duration)

The latest Bio R&D Derma-Peptide, an anti-aging medical aesthetic bio ingredient, created by Sweden's best anti-aging research institute and the Korean Skin & Hair Research Center's expert team. Injected straight into the skin layers for instant targeting.

Suitable for: Collagen Regeneration

- Anti-Aging
- Improving Skin Tone
- Reducing Deep Wrinkles
- Glowing Skin and Brightening
- Anti-inflammatory and skin healing
- Skin Moisturising
- Increased Skin Elasticity

### Ingredients

- Derma Peptide for skin tissue regeneration and healing.
- 2.5% PN for improvements of cell regeneration
- PDRN for promoting collagen
  regeneration
- Stem Cell Exosomes improve skin aging and delay skin aging by reducing oxidative stress
- HA for increasing elasticity and reducing dryness
- Disodium Phosphate for regulating PH and acidity in the skin
- Glutathione for whitening and antioxidants.

We typically recommend the first 3 sessions every 4-6 weeks. Results can be seen 7-14 days after treatment and will continue to show.