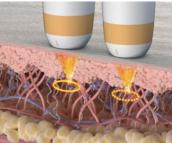

### PiQo4: Deep Reach - For Deep Pigment Shattering

With PiQo4, your customers will appreciate the faster treatment results with shorter treatment sessions. PiQo4 offers up to 15 spot sizes, ranging from 2mm to 15mm, the largest uniform spot size in today's aesthetics industry and almost four times larger than that of the closest competitor.

PiQo4's larger spot sizes allow deeper maintenance of penetration into the

dermis and better dispersal of the pigment or embedded ink particles. Studies have demonstrated that treatment with a large spot size at low fluencies significantly decreases any occurrence of blistering, discoloration or scarring\* on the skin's surface, since the energy is being spread over a wider area.