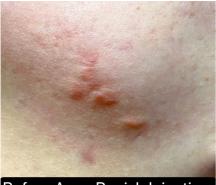

## Acne Banish Skin Injection

#### \$800/session

The Transdermal solution for acne-prone skin.

Serum injection includes Fillmed

MHA 10 + Innoaesthetics Transdermal AKN-ID

Active Ingredients:

Pyruvic Acid, Zinc, Niacinamide, Melilotus, Taurine, Peptides

Its ingredients regulate sebum production, reduce pore-clogging and inflammation, and strengthen the skin barrier, effectively restoring skin structure.

### Suitable for:

- Acne-prone skin
- Sebum regulating
- Oily skin

Duration & Interval:

Recommend at least 1-3 sessions for mild acne and 3-6 sessions for medium to severe acne with at least 4 weeks interval between sessions, until acne is fully healed and breakout is under control.

Before Acne Banish Injection