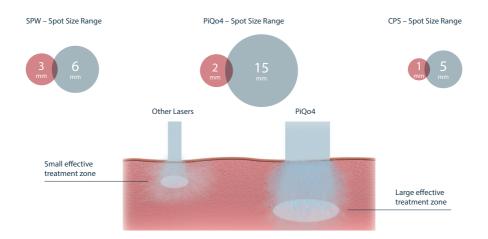

### PiQo4: Deep Reach - For Deep Pigment Shattering

With PiQo4, your customers will appreciate the faster treatment results with shorter treatment sessions. PiQo4 offers up to 15 spot sizes, ranging from 2mm to 15mm, the largest uniform spot size in today's aesthetics industry and almost four times larger than that of the closest competitor.

PiQo4's larger spot sizes allow deeper maintenance of penetration into the

dermis and better dispersal of the pigment or embedded ink particles. Studies have demonstrated that treatment with a large spot size at low fluencies significantly decreases any occurrence of blistering, discoloration or scarring\* on the skin's surface, since the energy is being spread over a wider area.