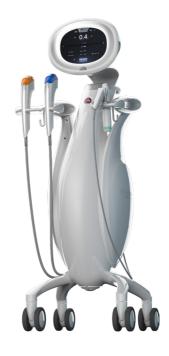

### Venus Viva MD

90 minutes - \$880/session

- Acne Scar Resurfacing
- Body Scar Resurfacing
- Stretch Mark Resurfacing \$1000+

Venus Viva MD<sup>™</sup> the latest, newest generation, non-surgical solution for skin resurfacing that corrects signs of skin damage and improves the appearance of acne scars and other scars, stretch marks, enlarged pores, deep wrinkles, and uneven skin texture. During treatment, the micro-needle penetrates deep into the dermis to stimulate the development of newer, healthier skin.

- Uses unique NanoFractional RF<sup>™</sup> technology with adjustable ablation and coagulation parameters, to deliver radio frequency energy into the skin, creating micro-channels surrounded by intact tissue.
- Features SmartScan<sup>™</sup> technology for uniform and safe energy delivery to all skin types.
- Designed to resurface the skin, which helps reduce the appearance of acne scars and other scars, deep wrinkles, enlarged pores, and uneven skin texture for all skin types.
- Two pin options: the 80 pin tip that can deliver up to 124 mJ/ pin and the 160 pin tip which can deliver up to 62 mJ/pin.

The 160 pin tip is designed to treat a wide range of conditions and is proven to improve the appearance of textural irregularities, fine lines, dyschromia, enlarged pores, and striae. For more severe dermatological concerns such as acne scarring and deep wrinkles, the 80 pin tip is designed to deliver a greater amount of energy per pin, with a lower pin density per area, allowing for more advanced treatments.

The Venus Viva<sup>™</sup> MD applicator is equipped with state-of-theart patented tip technology that delivers up to 700 pulses, with energy penetration of up to 800 µm. The tips are designed for more coverage and therefore faster treatment times, and less downtime. They are better able to address more severe skin conditions, and are particularly effective in treating acne scarring.

### THE ONLY SKIN RESURFACING SYSTEM YOU NEED

NOW MORE CUSTOMIZABLE THAN EVER

Venus Viva" MD is a highly effective and customizable skin ablation and resurfacing device, and it now comes with two tip options for treating a range of mild to severe skin conditions.