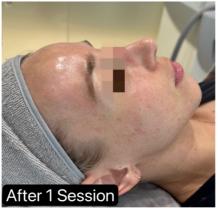

## Acne Banish Skin Injection

#### \$800/session

The Transdermal solution for acne-prone skin.

Serum injection includes Fillmed

MHA 10 + Innoaesthetics Transdermal AKN-ID

Active Ingredients:

Pyruvic Acid, Zinc, Niacinamide, Melilotus, Taurine, Peptides

Its ingredients regulate sebum production, reduce pore-clogging and inflammation, and strengthen the skin barrier, effectively restoring skin structure.

### Suitable for:

- Acne-prone skin
- Sebum regulating
- Oily skin

Duration & Interval:

Recommend at least 1-3 sessions for mild acne and 3-6 sessions for medium to severe acne with at least 4 weeks interval between sessions, until acne is fully healed and breakout is under control.

Before Acne Banish Injection