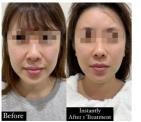

## Thermage<sup>®</sup> FLX

Thermage FLX is a non-invasive RadioFrequency (RF) therapy that can smoothen, tighten and contour skin on the face, eyes and body for an overall younger-looking appearance in a single treatment.

### THERMAGE FOR YOUR PATIENTS

- Smooth, tighten and contour skin without surgery or injections
- Vibration available for both face and body treatments for increased patient comfort
- For most patients, results gradually appear in the two to six months following a single treatment. Results can last years depending on skin condition and ageing process