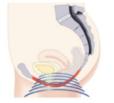

LLA Treatments**

\$400/session or \$2200/6 sessions



How long is the treatment and how many sessions do I need?

We will tailor a treatment plan for you. A typical treatment takes about 30 minutes and you will need 6 sessions, scheduled twice a week.

### What does the procedure feel like?

You will experience tingling and pelvic floor muscles contractions during the procedure. You may resume daily activities immediately after treatment. You may start treatment 3 months after delivery.

#### How fast will I see results?

You may observe improvement after a single session. The results will typically continue to improve over the next few weeks.



### **Before**

Weak pelvic floor muscle insufficiently support pelvic organs, bladder control, and they may decrease intimate satistfaction.



#### **Treatment**

BTL EMSELLA effectively stimulates pelvic floor muscles.



### <u>After</u>

Stimulation leads to regained control over pelvic floor muscle and bladder which can contribute to overall intimate satistfaction.

lanree.co.nz | @lanreeaesthetics 128, Parnell Rd, Parnell, 1052, Auckland All Rights Reserved. Copyright by Lanree Limited.