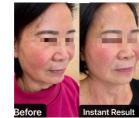

----|
| Barbie Eye                           | \$2500 / session |
| Full Face + Chin                     | \$2900 / session |
| Full Face + Neck + Chin              | \$3500 / session |
| Body Tightening & Contour Redefining |                  |
| Tummy & Abdomen                      | \$3500 / session |
| Buttocks                             | \$3500 / session |
| Flabby Arms (Both Upper Arms)        | \$3000 / session |

# NON-INVASIVE SKIN TIGHTENING FOR THE FACE, EYES AND BODY





### WHAT IS ACCUREP™ TECHNOLOGY

The Thermage FLX™ system integrates tuning pulses into each individual radiofrequency energy pulse [REP]. These tuning pulses automatically measure local impedance values and adjust energy output parameters to deliver consistent energy from one treatment site to the next.





# AGEING IS WHAT YOU MAKE OF IT

### THERMAGE FOR YOU

- Maximum flexibility to treat more areas on more patients all with a single treatment platform
- ACCUREP™ TECHNOLOGY Optimised treatment algorithm with site specific real-time tuning
- Fast treatment times, up to 25% faster treatment time with the new Total Tip 4.0\*
- Instantaneous system start-up minimises wait for system readiness after start-up and touchscreen user interface

### THERMAGE FOR YOUR PATIENTS

- Smooth, tighten and contour skin without surgery or injections
- Vibration available for both face and body treatments for increased patient comfort
- For most patients, results gradually appear in the two to six months following a single treatment. Results can last years depending on skin condition and ageing process