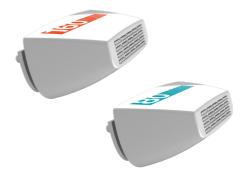

### Venus Viva MD

90 minutes - \$880/session

- Acne Scar Resurfacing
- Body Scar Resurfacing
- Stretch Mark Resurfacing \$1000+

Venus Viva MD<sup>™</sup> the latest, newest generation, non-surgical solution for skin resurfacing that corrects signs of skin damage and improves the appearance of acne scars and other scars, stretch marks, enlarged pores, deep wrinkles, and uneven skin texture. During treatment, the micro-needle penetrates deep into the dermis to stimulate the development of newer, healthier skin.

- Uses unique NanoFractional RF<sup>™</sup> technology with adjustable ablation and coagulation parameters, to deliver radio frequency energy into the skin, creating micro-channels surrounded by intact tissue.
- Features SmartScan<sup>™</sup> technology for uniform and safe energy delivery to all skin types.
- Designed to resurface the skin, which helps reduce the appearance of acne scars and other scars, deep wrinkles, enlarged pores, and uneven skin texture for all skin types.
- Two pin options: the 80 pin tip that can deliver up to 124 mJ/ pin and the 160 pin tip which can deliver up to 62 mJ/pin.

The 160 pin tip is designed to treat a wide range of conditions and is proven to improve the appearance of textural irregularities, fine lines, dyschromia, enlarged pores, and striae. For more severe dermatological concerns such as acne scarring and deep wrinkles, the 80 pin tip is designed to deliver a greater amount of energy per pin, with a lower pin density per area, allowing for more advanced treatments.

The Venus Viva<sup>™</sup> MD applicator is equipped with state-of-theart patented tip technology that delivers up to 700 pulses, with energy penetration of up to 800 µm. The tips are designed for more coverage and therefore faster treatment times, and less downtime. They are better able to address more severe skin conditions, and are particularly effective in treating acne scarring.