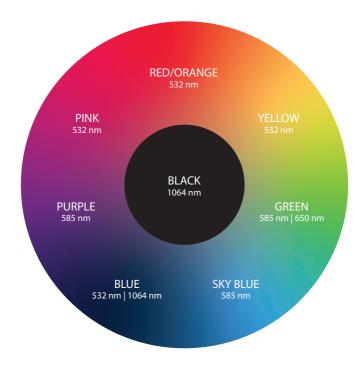

# The only treatment which can erase a rainbow

4 Wavelengths - For effective shattering of the most popular pigment/ink colours

Since each pigment color absorbs a specific wavelength, PiQo4 offers 4 wavelengths in order to treat the broadest range of pigment/tattoo colours, on the widest range of skin types. Its four wavelengths - 1064nm, 532nm, 650nm and 585nm - target 9 of the most frequently used tattoo colours ranging from light orange to dark black. With PiQo4 you can erase the rainbow.

#### <u>Black</u>

Black is the most common ink used in both amateur and professional tattoos. With unrivaled pulse energy and a 15mm spot, PiQo4 is misspelled 1064nm wavelength energy is ideal for these inks, even on a darker skin.

#### <u>Green</u>

650nm wavelength is most effectively used on greens, the third most popular ink color for tattoos.

#### <u>Red</u>

Red is the second most common tattoo ink color. PiQo4's 52nm wavelength has 10 times the energy of other laser systems, allowing it to achieve faster clearance of red pigment.

#### <u>Other</u>

585nm is used on blues, purples, and other colors, completing the removal of multicolor tattoos.