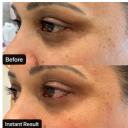

## Thermage<sup>®</sup> FLX

Thermage FLX is a non-invasive RadioFrequency (RF) therapy that can smoothen, tighten and contour skin on the face, eyes and body for an overall younger-looking appearance in a single treatment.

### THERMAGE FOR YOUR PATIENTS

- Smooth, tighten and contour skin without surgery or injections
- Vibration available for both face and body treatments for increased patient comfort
- For most patients, results gradually appear in the two to six months following a single treatment. Results can last years depending on skin condition and ageing process