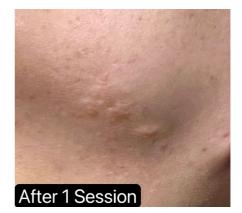

## Acne Banish Skin Injection

#### \$800/session

The Transdermal solution for acne-prone skin.

Serum injection includes Fillmed

MHA 10 + Innoaesthetics Transdermal AKN-ID

Active Ingredients:

Pyruvic Acid, Zinc, Niacinamide, Melilotus, Taurine, Peptides

Its ingredients regulate sebum production, reduce pore-clogging and inflammation, and strengthen the skin barrier, effectively restoring skin structure.

### Suitable for:

- Acne-prone skin
- Sebum regulating
- Oily skin

Duration & Interval:

Recommend at least 1-3 sessions for mild acne and 3-6 sessions for medium to severe acne with at least 4 weeks interval between sessions, until acne is fully healed and breakout is under control.