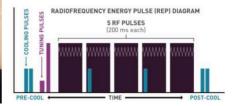

### WHAT IS ACCUREP™ TECHNOLOGY

The Thermage FLX™ system integrates tuning pulses into each individual radiofrequency energy pulse [REP]. These tuning pulses automatically measure local impedance values and adjust energy output parameters to deliver consistent energy from one treatment site to the next.