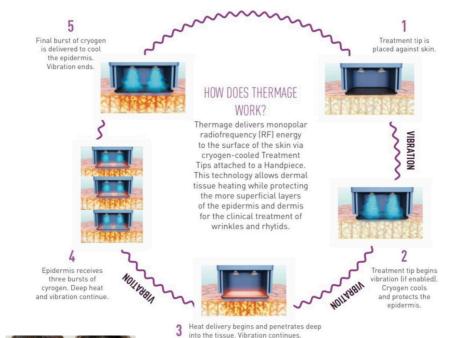

### WHAT IS ACCUREP™ TECHNOLOGY

The Thermage FLX™ system integrates tuning pulses into each individual radiofrequency energy pulse [REP]. These tuning pulses automatically measure local impedance values and adjust energy output parameters to deliver consistent energy from one treatment site to the next.