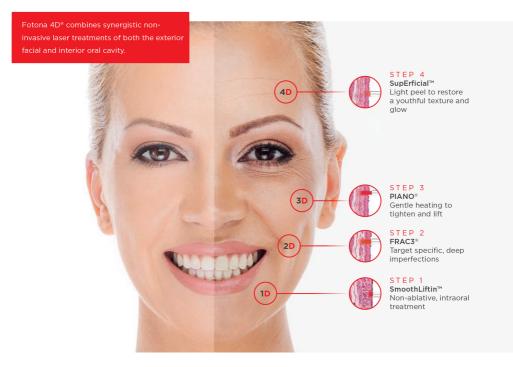

### Fotona4D<sup>®</sup>: A Revolutionary Non-invasive Laser Facelift

There is little-to-no downtime, the procedure performed all year-round. Fotona4D® is synergistic, non-invasive laser treatments of both the exterior facial and interior oral cavity, enabling full-thickness contraction of collagen for persistent tightening and volumization. There is little-to-no downtime, no injectables or anesthesia required, and it can safely be performed all year-round.

#### Two wavelengths, 4 treatment modes

With two laser wavelengths (Er:YAG and Nd:YAG) and 4 treatment modes, antiaging with Fotona4D® is approached from 4 different levels and 4 different modes of action. The treatment works on deeper, medial and superficial connective structures of the skin, as well as targets imperfections. With Fotona4D® we can achieve immediate freshness and tightness - it's like an investment in the quality of the skin to look fresher and younger!

### TRENDS

With Fotona4D<sup>®</sup> treatment we can achieve immediate freshness and tightness of the skin to look fresher and younger.

Fotona 4D® addresses several dimensions of skin care simultaneously:

- Wrinkles and folds
- Pigmentation: freckles, sun spots, or other darkened patches
- Loss of skin tone
- Dull skin

The four "dimensions" of Fotona4D® refer to four distinct treatments that can be performed with Fotona's aesthetic laser platforms\*: SmoothLiftin™, FRAC3®, PIANO® and SupErficial™. These unique aesthetic modes are all harnessed in concert to combat facial aging, with each modality targeted to treat a different aspect of aging-related skin conditions.

With a single laser platform, Fotona 4D® effectively combines skin resurfacing, intraoral mucosa tightening, and global toning and tightening of facial skin and deeper structures, including shrinkable connective tissue, for anchoring areas of the superficial musculoaponeurotic system (SMAS) layer in a single minimally invasive treatment.