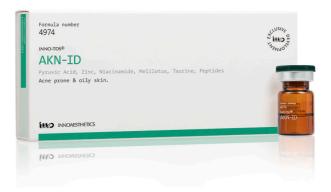

## Acne Banish Skin Injection

#### \$800/session

The Transdermal solution for acne-prone skin.

Serum injection includes Fillmed

MHA 10 + Innoaesthetics Transdermal AKN-ID

Active Ingredients:

Pyruvic Acid, Zinc, Niacinamide, Melilotus, Taurine, Peptides

Its ingredients regulate sebum production, reduce pore-clogging and inflammation, and strengthen the skin barrier, effectively restoring skin structure.

### Suitable for:

- Acne-prone skin
- Sebum regulating
- Oily skin

Duration & Interval:

Recommend at least 1-3 sessions for mild acne and 3-6 sessions for medium to severe acne with at least 4 weeks interval between sessions, until acne is fully healed and breakout is under control.