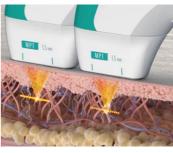

### PiQo4: Deep Reach - For Deep Pigment Shattering

With PiQo4, your customers will appreciate the faster treatment results with shorter treatment sessions. PiQo4 offers up to 15 spot sizes, ranging from 2mm to 15mm, the largest uniform spot size in today's aesthetics industry and almost four times larger than that of the closest competitor.

PiQo4's larger spot sizes allow deeper maintenance of penetration into the

dermis and better dispersal of the pigment or embedded ink particles. Studies have demonstrated that treatment with a large spot size at low fluencies significantly decreases any occurrence of blistering, discoloration or scarring\* on the skin's surface, since the energy is being spread over a wider area.