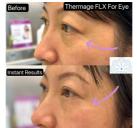

## Thermage<sup>®</sup> FLX

Thermage FLX is a non-invasive RadioFrequency (RF) therapy that can smoothen, tighten and contour skin on the face, eyes and body for an overall younger-looking appearance in a single treatment.

### THERMAGE FOR YOUR PATIENTS

- Smooth, tighten and contour skin without surgery or injections
- Vibration available for both face and body treatments for increased patient comfort
- For most patients, results gradually appear in the two to six months following a single treatment. Results can last years depending on skin condition and ageing process